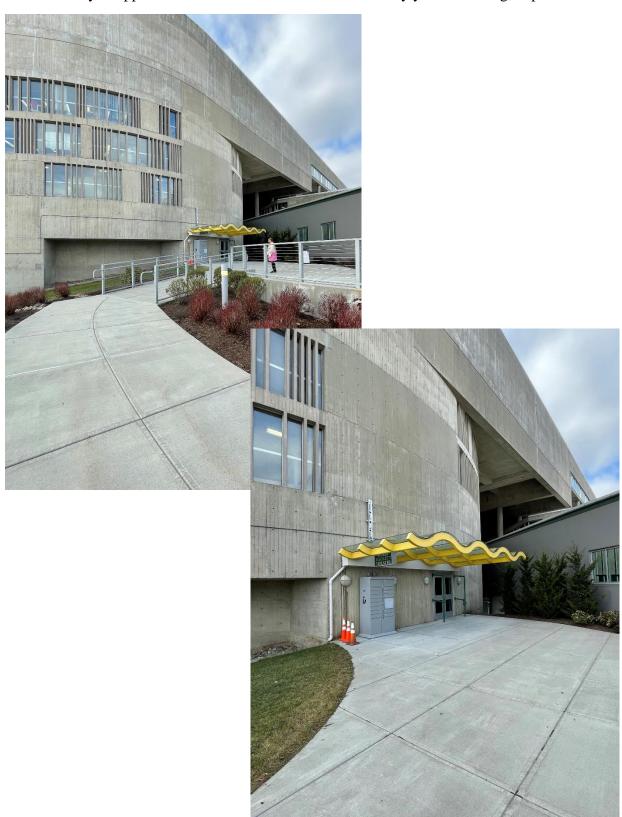

Once parked, proceed towards the main building, shown here:

Bear left as you approach the entrance. Head toward the wavy yellow awning, depicted here:

Enter the theater and proceed to the stage, following directional signs.