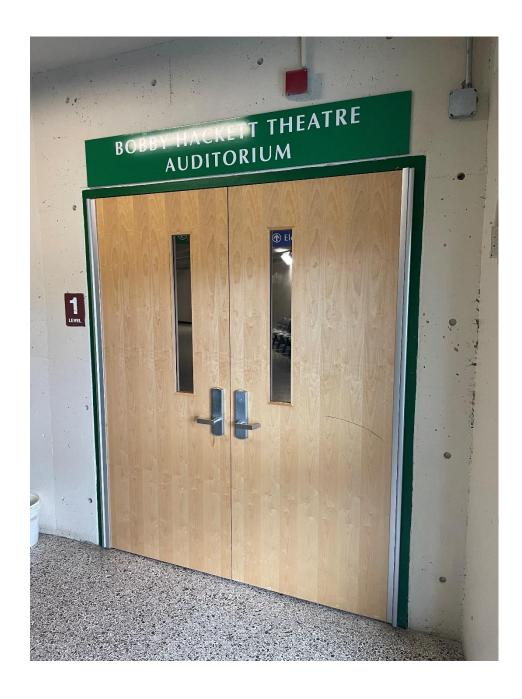

Once parked, proceed towards the main building, shown here:

Bear left as you approach the entrance. Head toward the wavy yellow awning, depicted here:

Enter the theater and proceed to the stage, following directional signs.