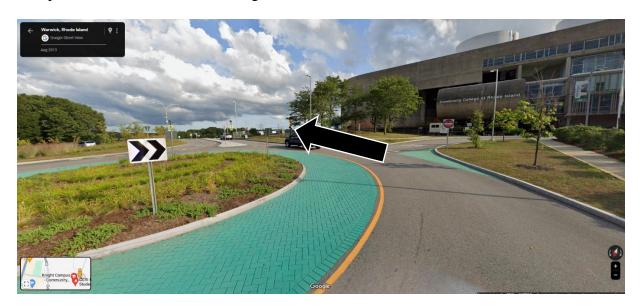

Upon arriving at the Community College of Rhode Island ("CCRI"), proceed up the driveway towards the main building, shown here:

Next, proceed to the roundabout taking the second exit, shown here:

Continue straight, towards the large parking area to your right, shown below. You are permitted to park in any available space.