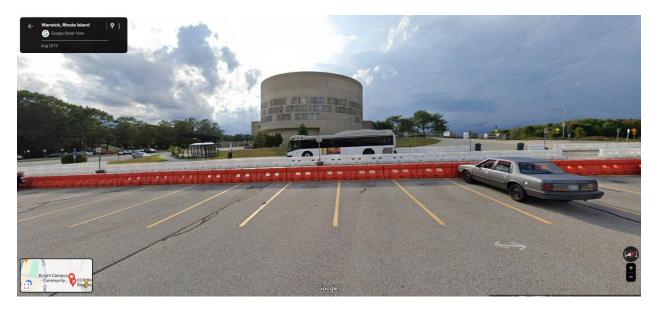

Once parked, proceed towards the main building, shown here:

Bear left as you approach the entrance. Head toward the wavy yellow awning, depicted here:

Enter the theater and proceed to the stage, following directional signs.