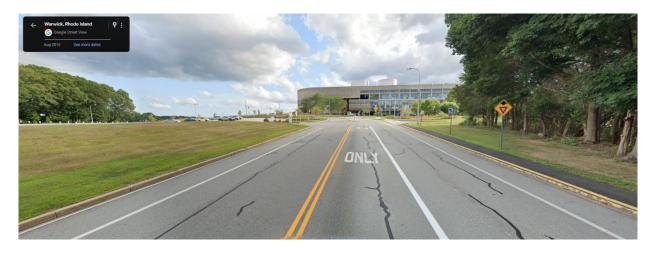

Upon arriving at the Community College of Rhode Island ("CCRI"), proceed up the driveway towards the main building, shown here:

Next, proceed to the roundabout taking the second exit, shown here:

Continue straight, towards the large parking area to your right, shown below. You are permitted to park in any available space.