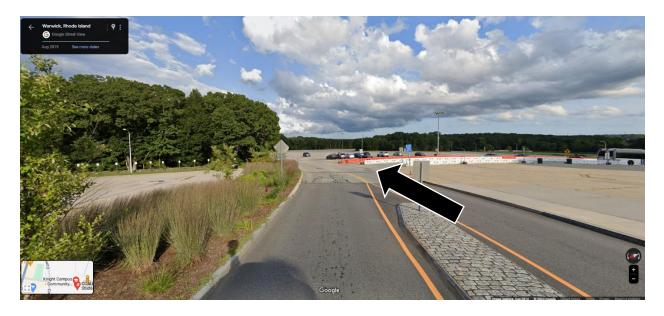

Upon arriving at the Community College of Rhode Island ("CCRI"), proceed up the driveway towards the main building, shown here:

Next, proceed to the roundabout taking the second exit, shown here:

Continue straight, towards the large parking area to your right, shown below. You are permitted to park in any available space.